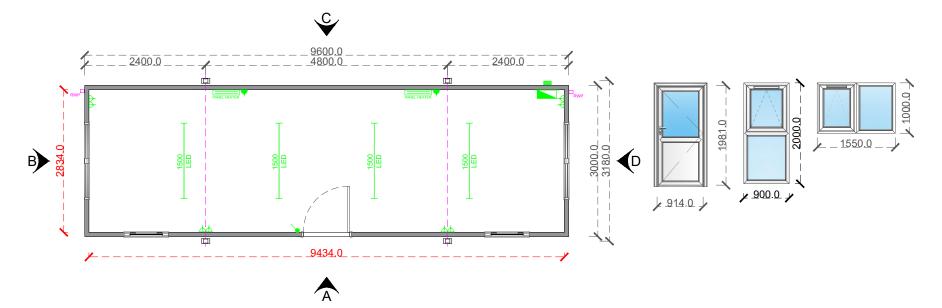

| Stock                                             |                       |
|---------------------------------------------------|-----------------------|
| Project.  New Jackleg Cabin 32' x 10' (9.6m x 3m) |                       |
| Plan & Elevations                                 |                       |
| Drawn By:<br>J.H                                  | 16/06/2020            |
| Checked By:                                       | Sheet: Scale: 1:75    |
| Drawing Number:<br>PBSS2137                       | Rev: Stock Reference: |