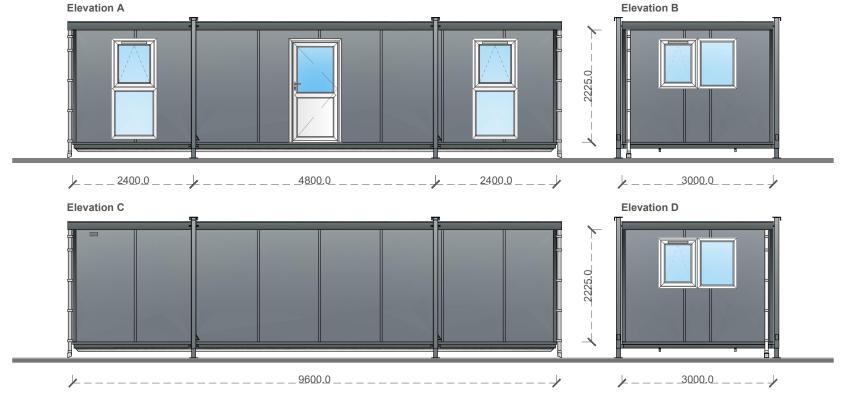

## Building Specification Main Body: Merlin Grey, 18B25, Finish: Plastic Coated Steel Jacklegs: Merlin Grey, 18B25 Corners: Merlin Grey, 18B25 Fascia: Merlin Grey, 18B25 Windows: White, uPVC Door: White, uPVC